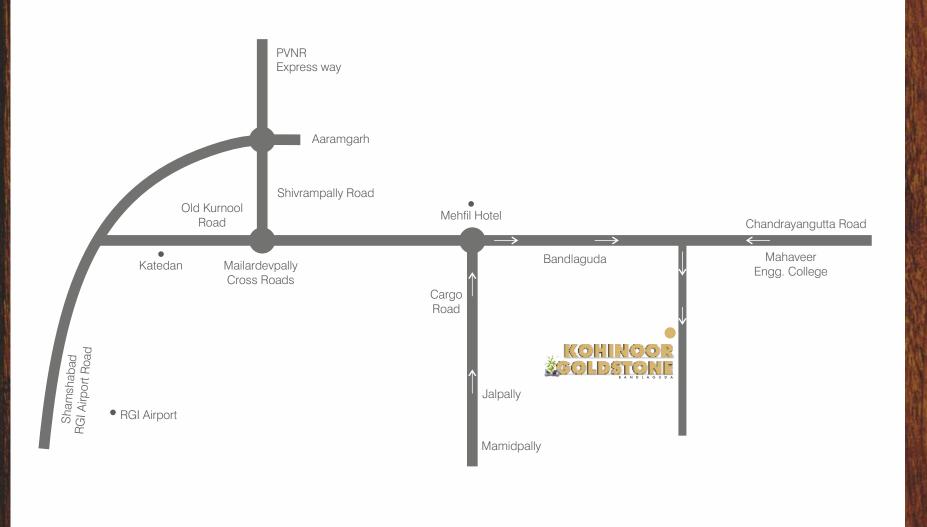

### The benefits of a great location

Kohinoor Goldstone is located right in the heart of Bandlaguda. These areas are developing rapidly, residential and commercial developments are multiplying and even industries are not very far behind.

Several schools, colleges and medical establishments have already been in and around Bandlaguda for years, giving it a strong base and a valid reason to show appreciation. Bandlaguda is 8 km from RGI Airport and a 10 km drive from Gachibowli, which is roughly the same distance for most other developing locations, but with no comparison in terms of the surrounding natural beauty.

Bandlaguda is well connected to all parts of Hyderabad city after the flyover at Chandrayangutta which connects to the Inner Ring Road and enters Secunderabad at Uppal.

### • Top of the Line development

Grand Entrance, beautiful landscaping, aesthetic architectural plans for farms and so on

Location

Just 2 kms from Chandrayangutta and 10 kms from Gachibowli.

Pricing

Priced at a very attractive rate it is a great option to invest now and benefit in the short term future.