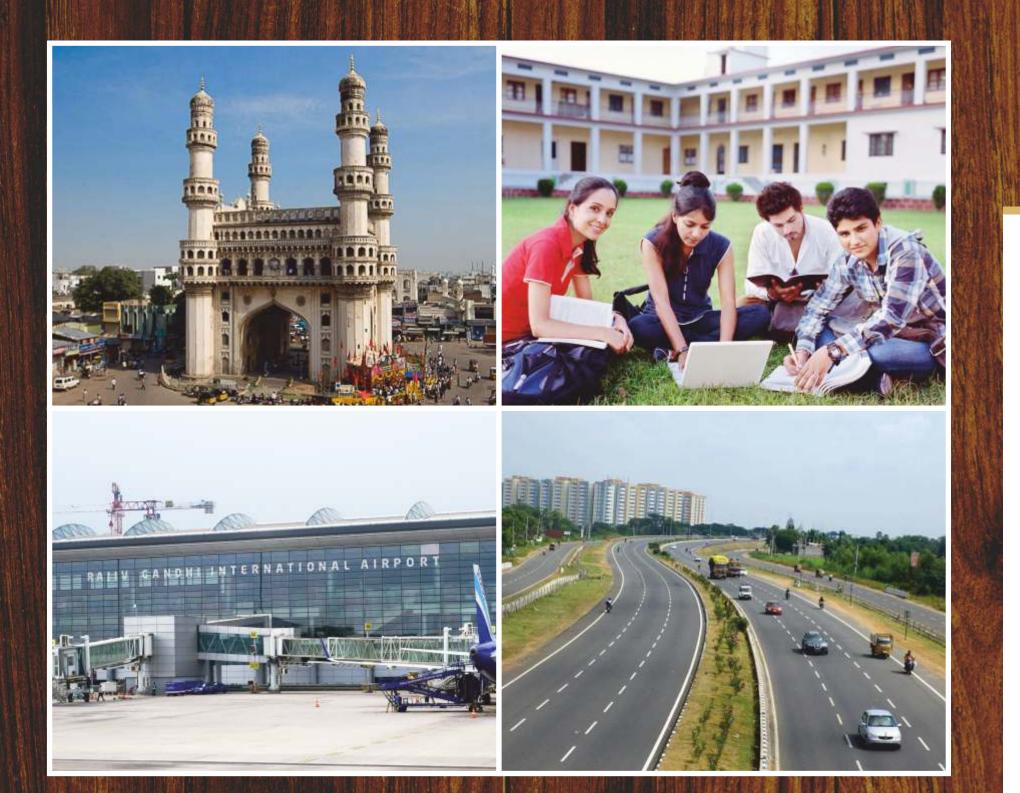

Several schools, colleges and medical establishments have already been in and around Bandlaguda for years, giving it a strong base and a valid reason to show appreciation. Bandlaguda is 8 km from RGI Airport and a 10 km drive from Gachibowli, which is roughly the same distance for most other developing locations, but with no comparison in terms of the surrounding natural beauty.

Bandlaguda is well connected to all parts of Hyderabad city after the flyover at Chandrayangutta which connects to the Inner Ring Road and enters Secunderabad at Uppal.