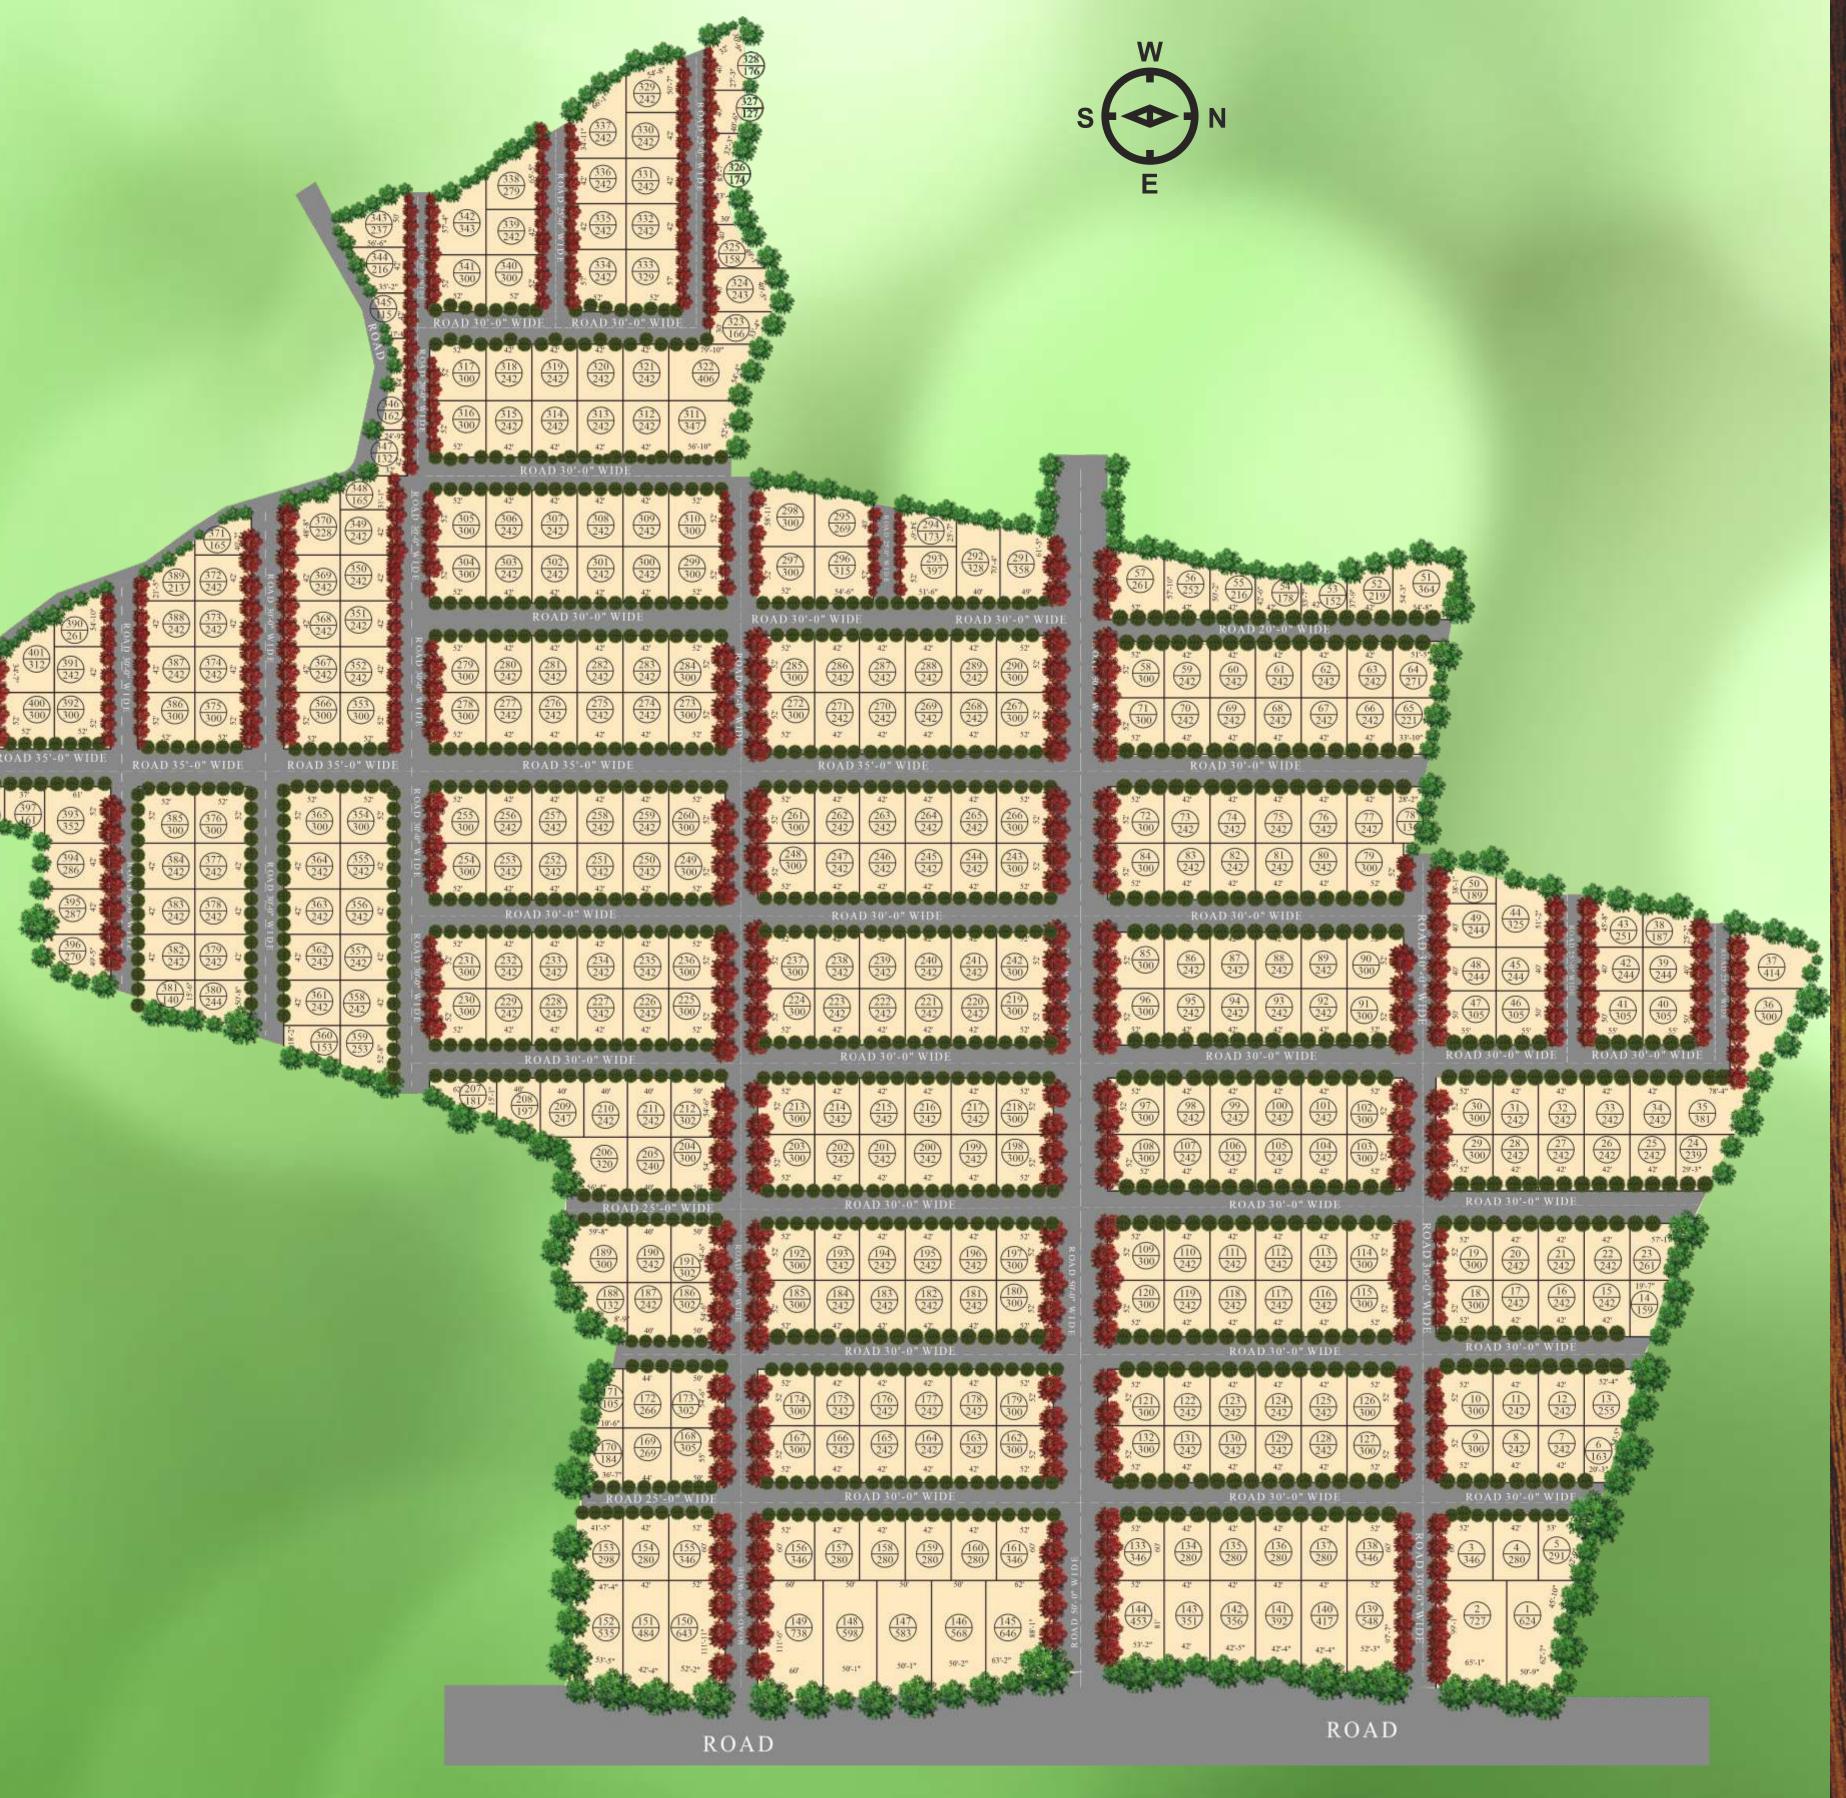

### Layout Plan

Total Area Details Plotted Area - 1,08,484.00 Sq. Yds Road Area - 43,827.00 Sq. Yds Total Area - 1,52,311.00 Sq. Yds

### KOHINOOR GOLDSTONE BANDLAGUDA